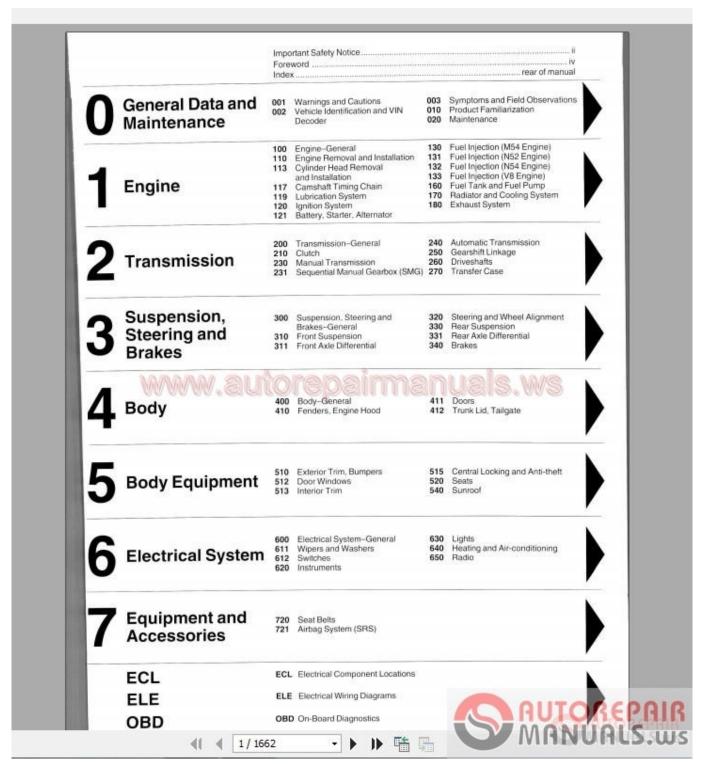

# DOWNLOAD

Bmw X5 M57 Engine Workshop Manual

| General Data and Maintenance            | Fore                     | Important Safety Notice If Foreword Iv Index rear of manual                                                                                                                 |                                 |                                                                                                                                                                                   |     |
|-----------------------------------------|--------------------------|-----------------------------------------------------------------------------------------------------------------------------------------------------------------------------|---------------------------------|-----------------------------------------------------------------------------------------------------------------------------------------------------------------------------------|-----|
|                                         | 001<br>002               | Warnings and Cautions<br>Vehicle Identification and VIN<br>Decoder                                                                                                          | 010                             | Symptoms and Field Observations<br>Product Familiarization<br>Maintenance                                                                                                         |     |
| Engine                                  | 110<br>113<br>117<br>119 | Engine-General Engine Removal and Installation Cylinder Head Removal and Installation Camshaft Timing Chain Lubrication System Ignition System Battery, Starter, Alternator | 131<br>132<br>133<br>160<br>170 | Fuel Injection (M54 Engine) Fuel Injection (N52 Engine) Fuel Injection (N54 Engine) Fuel Injection (N8 Engine) Fuel Tank and Fuel Pump Radiator and Cooling System Exhaust System |     |
| <b>2</b> Transmission                   | 210<br>230               | Transmission-General<br>Clutch<br>Manual Transmission<br>Sequential Manual Gearbox (SMG)                                                                                    | 260                             | Gearshift Linkage<br>Driveshafts                                                                                                                                                  |     |
| 3 Suspension,<br>Steering and<br>Brakes |                          | Suspension, Steering and<br>Brakes-General<br>Front Suspension<br>Front Axle Differential                                                                                   | 320<br>330<br>331<br>340        | Steering and Wheel Alignment<br>Rear Suspension<br>Rear Axle Differential<br>Brakes                                                                                               |     |
| 4 Body                                  |                          | Body-General<br>Fenders, Engine Hood                                                                                                                                        |                                 | Doors<br>Trunk Lid, Tailgate                                                                                                                                                      |     |
| <b>5</b> Body Equipment                 | 512                      | Exterior Trim, Bumpers<br>Door Windows<br>Interior Trim                                                                                                                     | 520                             | Central Locking and Anti-theft<br>Seats<br>Sunroof                                                                                                                                |     |
| 6 Electrical System                     | 600<br>611<br>612<br>620 | Wipers and Washers<br>Switches                                                                                                                                              | 640                             | Lights<br>Heating and Air-conditioning<br>Radio                                                                                                                                   |     |
| 7 Equipment and Accessories             | 720<br>721               | Seat Belts<br>Airbag System (SRS)                                                                                                                                           |                                 |                                                                                                                                                                                   |     |
| ECL                                     | ECI                      | Electrical Component Locations                                                                                                                                              |                                 |                                                                                                                                                                                   |     |
| ELE                                     | ELE                      | Electrical Wiring Diagrams                                                                                                                                                  |                                 | PULL                                                                                                                                                                              | 100 |